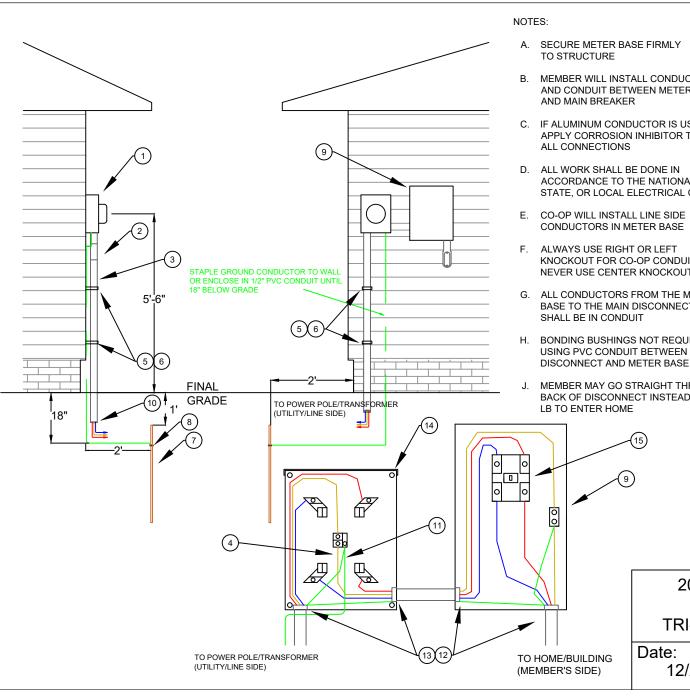

| Α | SECURE METER BASE FIRMLY   |
|---|----------------------------|
| , | GEOGRE METER BROET IT WILL |

- B. MEMBER WILL INSTALL CONDUCTOR AND CONDUIT BETWEEN METER BASE
- C. IF ALUMINUM CONDUCTOR IS USED, APPLY CORROSION INHIBITOR TO
- D. ALL WORK SHALL BE DONE IN ACCORDANCE TO THE NATIONAL, STATE, OR LOCAL ELECTRICAL CODES
- E. CO-OP WILL INSTALL LINE SIDE CONDUCTORS IN METER BASE
- KNOCKOUT FOR CO-OP CONDUIT, NEVER USE CENTER KNOCKOUT
- G. ALL CONDUCTORS FROM THE METER BASE TO THE MAIN DISCONNECT
- H. BONDING BUSHINGS NOT REQUIRED IF USING PVC CONDUIT BETWEEN
- J. MEMBER MAY GO STRAIGHT THROUGH BACK OF DISCONNECT INSTEAD OF USING

| REFERENCE<br>NUMBER | DESCRIPTION                         | QUANTITY    | SIZE                 |
|---------------------|-------------------------------------|-------------|----------------------|
| 1                   | METER BASE                          | 1           | FURNISHED<br>BY COOP |
| 2                   | EXPANSION SLEEVE                    | 1           | FURNISHED<br>BY COOP |
| 3                   | CONDUIT RIGID OR<br>SCHEDULE 40 PVC | 12 FT       | 2-1/2"               |
| 4                   | CONDUCTOR                           | AS REQUIRED | 2/0 COPPER           |
|                     | OPTIONAL<br>(ALUMINUM)              | AS REQUIRED | 4/0 ALUMINUM         |
| 5                   | CONDUIT STRAP                       | 2           | 2-1/2"               |
| 6                   | LAG SCREW                           | AS REQUIRED | AS REQUIRED          |
| 7                   | COPPER GROUND ROD                   | 1           | 5/8" X 8'            |
| 8                   | GROUND ROD CLAMP                    | 1           | 5/8"                 |
| 9                   | WEATHERPROOF<br>DISCONNECT          | 1           | 200 AMP              |
| 10                  | BUSHING, INSULATING                 | 1           | 2-1/2"               |
| 11                  | GROUND CONDUCTOR                    | AS REQUIRED | #4 COPPER            |
| 12                  | BUSHING,<br>BONDING TYPE            | 4           | 2-1/2"               |
| 13                  | GALVANIZED LOCKNUT                  | 8           | 2-1/2"               |
| 14                  | SCREWS                              | 4           | AS REQUIRED          |
| 15                  | MAIN BREAKER OR FUSE                | 1           | 200 AMP              |
|                     |                                     |             |                      |

200 AMP UNDERGROUND SERVICE METER ON HOUSE/BUILDING TRI-COUNTY ELECTRIC COOPERATIVE

Date: 12/21/2023 Drawn By: **MVB** 

Reviewed By: **ENG DEPT**